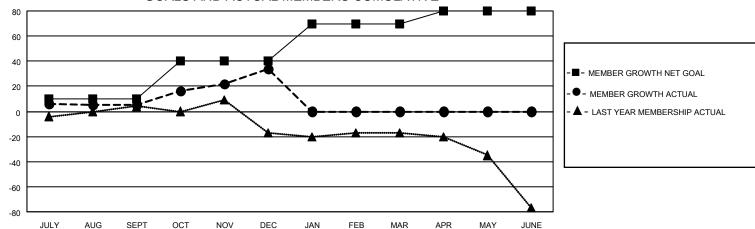

## District 60 A

| Clubs         |               |             |               | Members               |                         |                         |                                                    |  |
|---------------|---------------|-------------|---------------|-----------------------|-------------------------|-------------------------|----------------------------------------------------|--|
|               | RESULTS FOR   | R 2020-2021 |               | RESULTS FOR 2020-2021 |                         |                         |                                                    |  |
| QUARTER       | NEW CLUB GOAL | NEW CLUBS   | DROPPED CLUBS | QUARTER MEN           | MBER GROWTH NET<br>GOAL | MEMBER GROWTH<br>ACTUAL | DROPPED<br>MEMBERS ACTUAL<br>(including transfers) |  |
| JULY/AUG/SEPT | 0             | 0           | 0             | JULY/AUG/SEPT         | 10                      | 32                      | 15                                                 |  |
| OCT/NOV/DEC   | 0             | 0           | 0             | OCT/NOV/DEC           | 30                      | 70                      | 37                                                 |  |
| JAN/FEB/MAR   | 0             | 0           | 0             | JAN/FEB/MAR           | 30                      | 0                       | 0                                                  |  |
| APR/MAY/JUNE  | 1             | 0           | 0             | APR/MAY/JUNE          | 10                      | 0                       | 0                                                  |  |